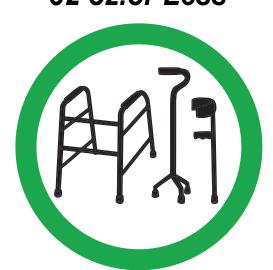

Small Collapsable
Umbrellas
(no larger than forearm)

Empty Refillable Clear Plastic Water Bottle 32 oz.or Less

Canes, Crutches and Walkers with Medical Mobility Conditions

Disposable Plastic Eating Utensils