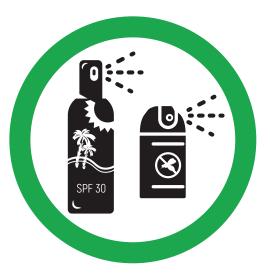

## SPECIAL EVENT PERMITTED ITEMS

Food in 1 Gallon or Less Clear Plastic Freezer Bag (1 per person)

**Aerosol Sunscreen** 

or Bug Spray

Factory or Less

Factory Sealed Drinks 32 oz. or Less in Clear Plastic Bottle (must be able to see through drink bottle)