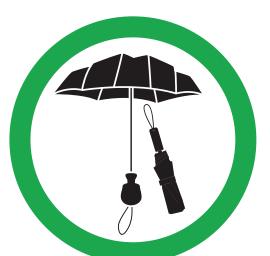

Small Collapsable
Umbrellas
(no larger than forearm)

Empty Refillable Clear Plastic Water Bottle 32 oz.or Less

Canes, Crutches and Walkers with Medical Mobility Conditions

Disposable Plastic Eating Utensils